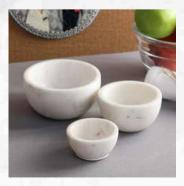

#### **PEDESTAL WASH BASINS**

2 piece

White Marble

Travertine cream Marble

White Marble With Inlay Work