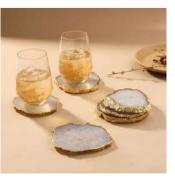

#### AGATE COASTER

Pink

Natural

Clouded Agate

Natural agate with gold Edging