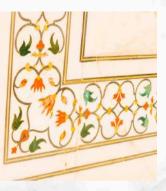

## MARBLE INLAY WORKS

## INTRICATE Patterns and Vivid Colors

Bring artistry to your floors and walls with custom marble inlay designs. Our intricate patterns and vivid colors create a breathtaking visual appeal.